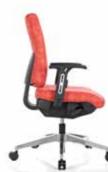

## **Vortex**Executive

VORTEX L SIDE

High back executive chair // Available with a headrest or no headrest Deep plastic underpan // Deep waterfall seat Polished spider base alloy // Adjustable arms Upholstery in fabric

VORTEX H

**VORTEX L** 

ZODIAC H

ZODIAC BACK

ZODIAC ARMS/LEVER