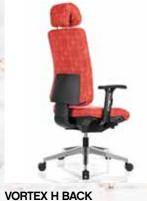

## **Vortex**Executive

VORTEX L SIDE

High back executive chair // Available with a headrest or no headrest Deep plastic underpan // Deep waterfall seat Polished spider base alloy // Adjustable arms Upholstery in fabric

VORTEX H

**VORTEX L** 

ZODIAC H

ZODIAC BACK

ZODIAC ARMS/LEVER