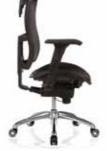

## **Vortex**Executive

VORTEX L SIDE

High back executive chair // Available with a headrest or no headrest Deep plastic underpan // Deep waterfall seat Polished spider base alloy // Adjustable arms Upholstery in fabric

VORTEX H

**VORTEX L** 

ZODIAC H

ZODIAC BACK

ZODIAC ARMS/LEVER